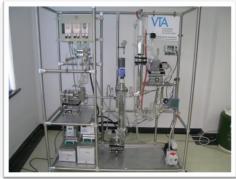

Mettler Toledo DSC3

Merck Direct-Q3 Merck Elix Essential 5

Merck Milli-Q Element

Merck Milli-Q IQ7000

50L reaction equipment Used for pilot synthesis

molecular distillation Capacity: 0.5kg/h

Thin film evaporation
(with rectification system)
evaporative power: 3kg/h
Rectification capacity: 0.5kg~1kg/h