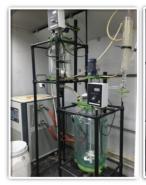

Mettler Toledo DSC3

Merck Direct-Q3 Merck Elix Essential 5

Merck Milli-Q Element

Merck Milli-Q IQ7000

50L reaction equipment Used for pilot synthesis

molecular distillation Capacity: 0.5kg/h

Thin film evaporation
(with rectification system)
evaporative power: 3kg/h
Rectification capacity: 0.5kg~1kg/h