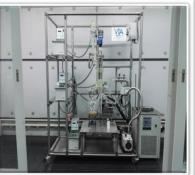

Mettler Toledo DSC3

Merck Direct-Q3 Merck Elix Essential 5

Merck Milli-Q Element

Merck Milli-Q IQ7000

50L reaction equipment Used for pilot synthesis

molecular distillation Capacity: 0.5kg/h

Thin film evaporation
(with rectification system)
evaporative power: 3kg/h
Rectification capacity: 0.5kg~1kg/h